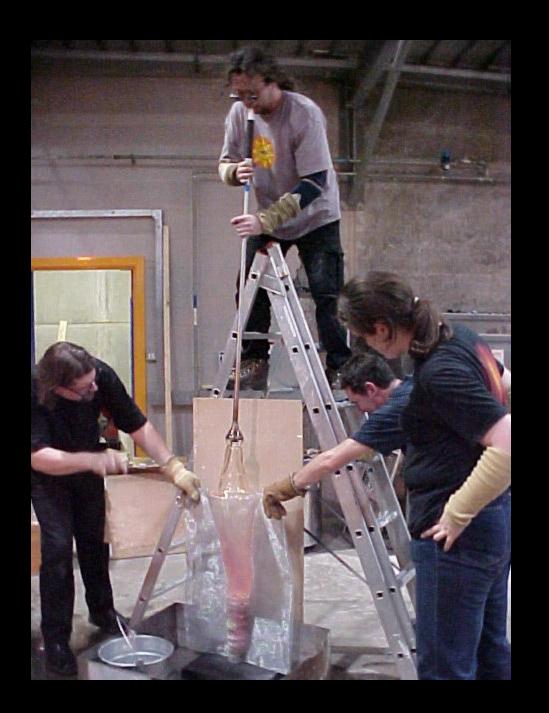

## Some Work

I use predominantly hot glass to create factual and imagined objects that often take the form of individual pieces or collections of curiosities. Inspiration comes from many sources. Personal experiences, peculiar facts, elaborate hoaxes and more recently voyages of discovery, endeavour and exploration all help to inform, whilst a passion for both traditional craft skills and innovative new technologies play an important part in the execution of the work.