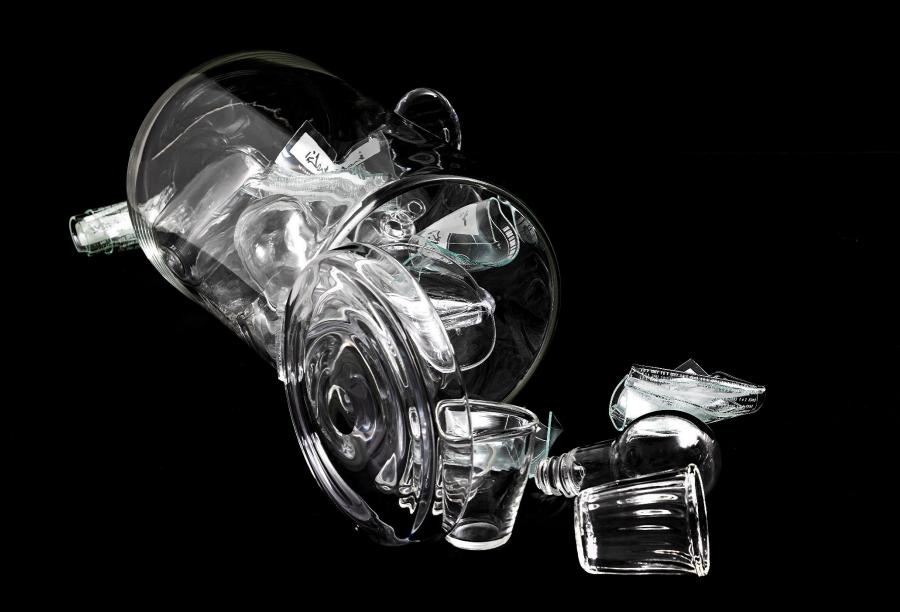

## Some Work

I use predominantly hot glass to create factual and imagined objects that often take the form of individual pieces or collections of curiosities. Inspiration comes from many sources. Personal experiences, peculiar facts, elaborate hoaxes and more recently voyages of discovery, endeavour and exploration all help to inform, whilst a passion for both traditional craft skills and innovative new technologies play an important part in the execution of the work.