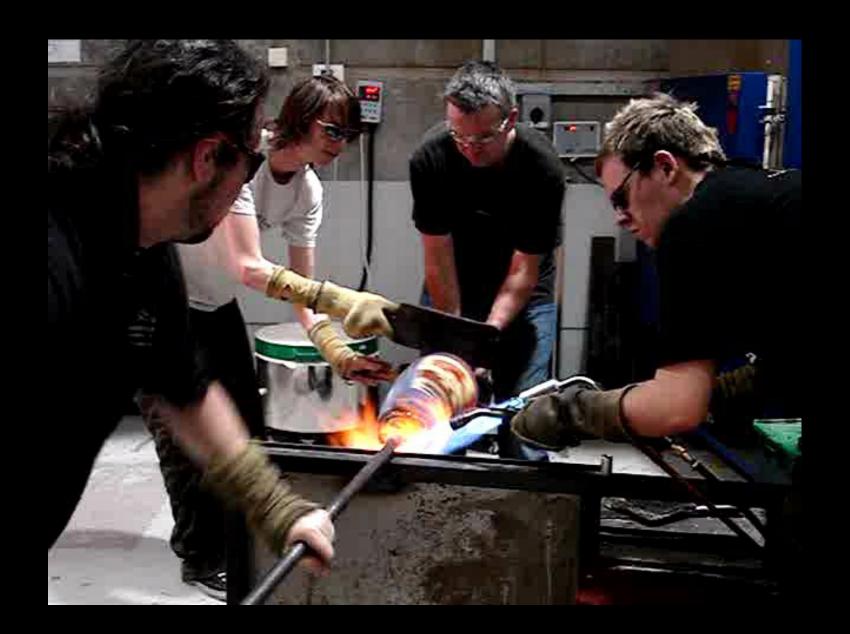

Discovery:
A journey
through a
creative career

James Maskrey Glassmaker Educator Facilitator Artist

## Some Work

I use predominantly hot glass to create factual and imagined objects that often take the form of individual pieces or collections of curiosities. Inspiration comes from many sources. Personal experiences, peculiar facts, elaborate hoaxes and more recently voyages of discovery, endeavour and exploration all help to inform, whilst a passion for both traditional craft skills and innovative new technologies play an important part in the execution of the work.