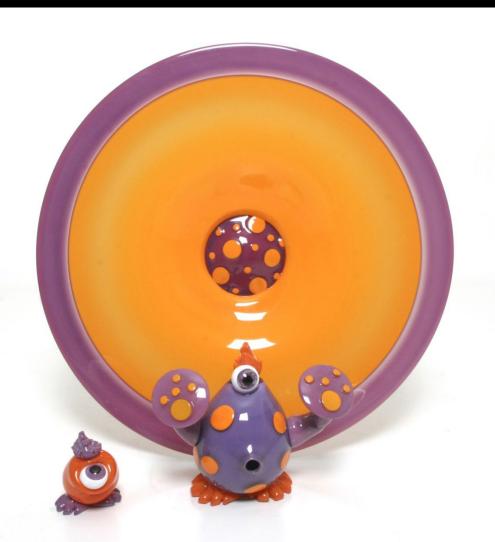

## Some Work

I use predominantly hot glass to create factual and imagined objects that often take the form of individual pieces or collections of curiosities. Inspiration comes from many sources. Personal experiences, peculiar facts, elaborate hoaxes and more recently voyages of discovery, endeavour and exploration all help to inform, whilst a passion for both traditional craft skills and innovative new technologies play an important part in the execution of the work.