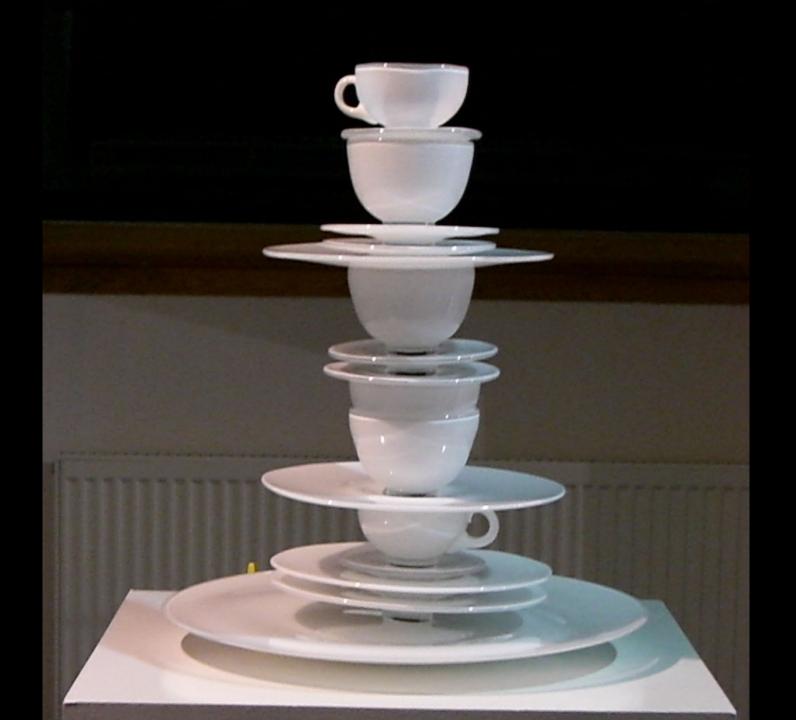

## Some Work

I use predominantly hot glass to create factual and imagined objects that often take the form of individual pieces or collections of curiosities. Inspiration comes from many sources. Personal experiences, peculiar facts, elaborate hoaxes and more recently voyages of discovery, endeavour and exploration all help to inform, whilst a passion for both traditional craft skills and innovative new technologies play an important part in the execution of the work.