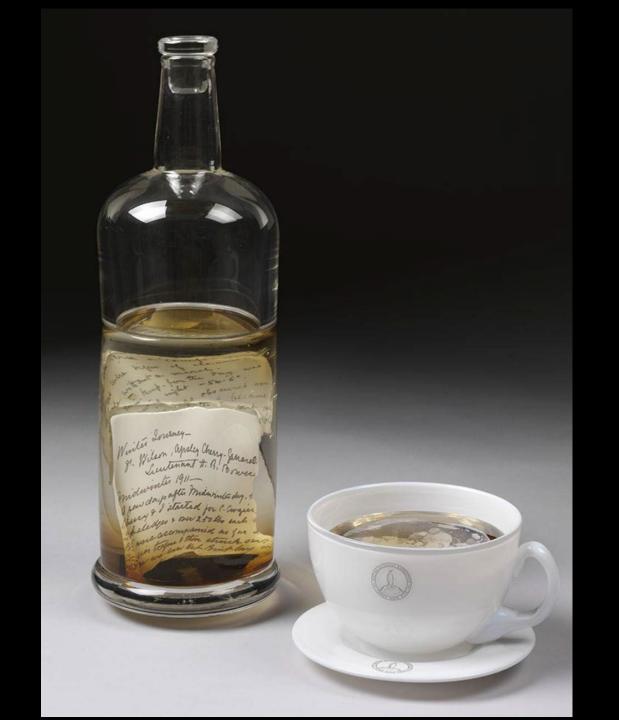

## Some Work

I use predominantly hot glass to create factual and imagined objects that often take the form of individual pieces or collections of curiosities. Inspiration comes from many sources. Personal experiences, peculiar facts, elaborate hoaxes and more recently voyages of discovery, endeavour and exploration all help to inform, whilst a passion for both traditional craft skills and innovative new technologies play an important part in the execution of the work.

The works aim to provide a narrative and certain 'Britishness' through this traditional craft approach that invites the viewer to interpret them through combinations of snippets of information, title or the objects themselves.

"If you march your Winter Journeys you will have your reward, so long as all you want is a penguin's egg." Apsley Cherry Garrard

"And I tell you, if you have the desire for knowledge and the power to give it physical expression, go out and explore." *Apsley Cherry Garrard*