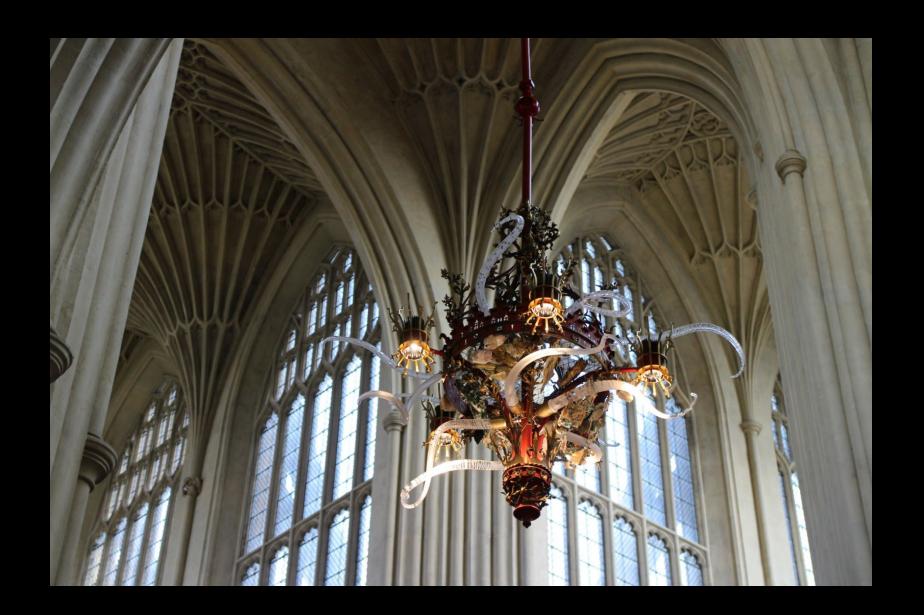

## Some Work

I use predominantly hot glass to create factual and imagined objects that often take the form of individual pieces or collections of curiosities. Inspiration comes from many sources. Personal experiences, peculiar facts, elaborate hoaxes and more recently voyages of discovery, endeavour and exploration all help to inform, whilst a passion for both traditional craft skills and innovative new technologies play an important part in the execution of the work.