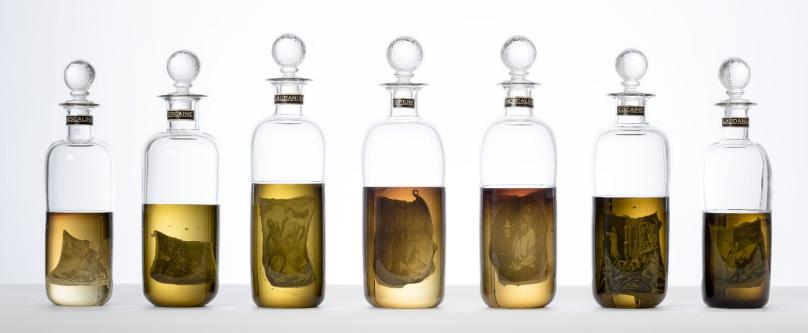

## Some Work

I use predominantly hot glass to create factual and imagined objects that often take the form of individual pieces or collections of curiosities. Inspiration comes from many sources. Personal experiences, peculiar facts, elaborate hoaxes and more recently voyages of discovery, endeavour and exploration all help to inform, whilst a passion for both traditional craft skills and innovative new technologies play an important part in the execution of the work.

The works aim to provide a narrative and certain 'Britishness' through this traditional craft approach that invites the viewer to interpret them through combinations of snippets of information, title or the objects themselves.