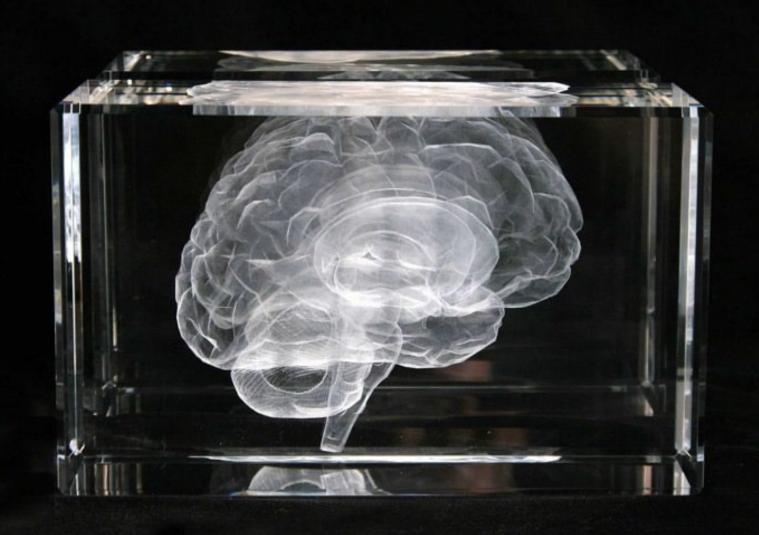

## Some Work

I use predominantly hot glass to create factual and imagined objects that often take the form of individual pieces or collections of curiosities. Inspiration comes from many sources. Personal experiences, peculiar facts, elaborate hoaxes and more recently voyages of discovery, endeavour and exploration all help to inform, whilst a passion for both traditional craft skills and innovative new technologies play an important part in the execution of the work.