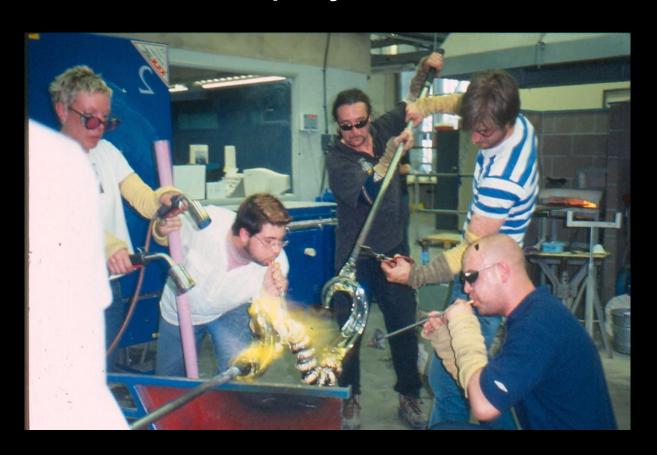

## Some Work

I use predominantly hot glass to create factual and imagined objects that often take the form of individual pieces or collections of curiosities. Inspiration comes from many sources. Personal experiences, peculiar facts, elaborate hoaxes and more recently voyages of discovery, endeavour and exploration all help to inform, whilst a passion for both traditional craft skills and innovative new technologies play an important part in the execution of the work.