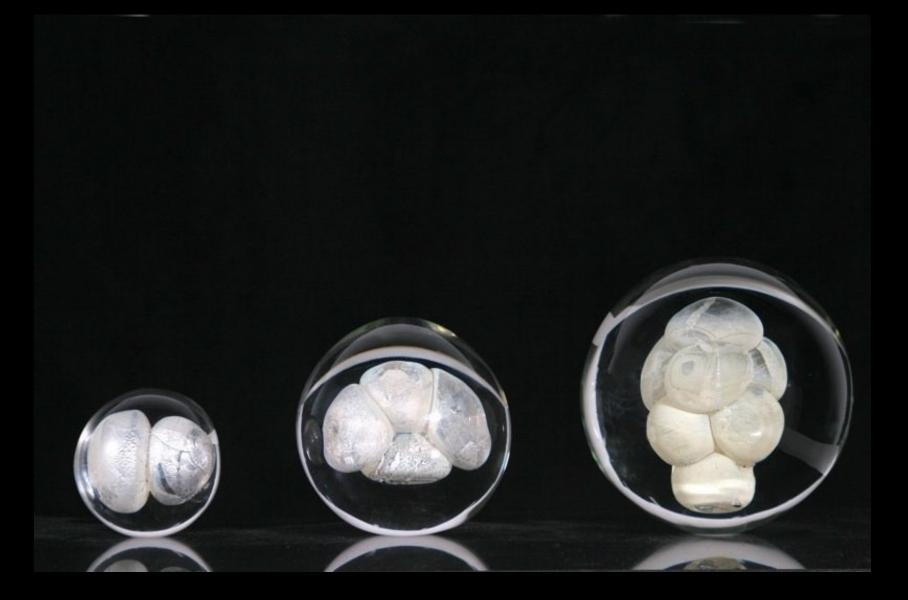

## Some Work

I use predominantly hot glass to create factual and imagined objects that often take the form of individual pieces or collections of curiosities. Inspiration comes from many sources. Personal experiences, peculiar facts, elaborate hoaxes and more recently voyages of discovery, endeavour and exploration all help to inform, whilst a passion for both traditional craft skills and innovative new technologies play an important part in the execution of the work.