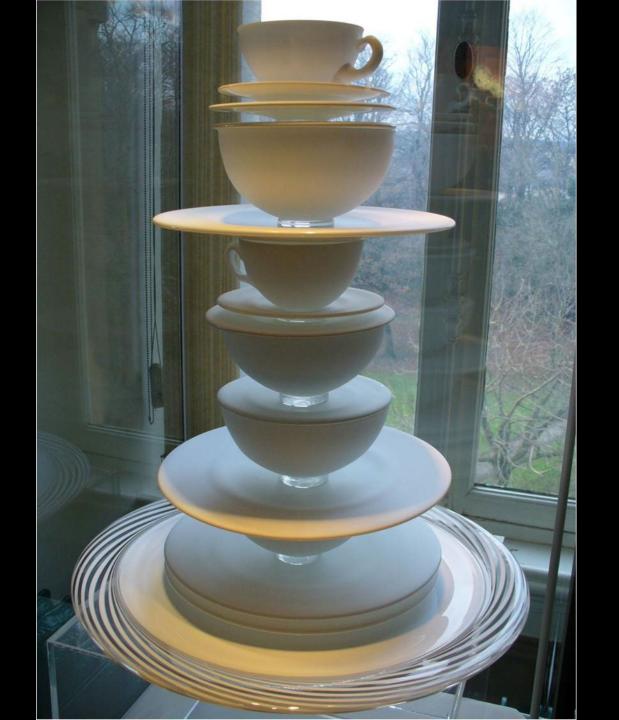

## Some Work

I use predominantly hot glass to create factual and imagined objects that often take the form of individual pieces or collections of curiosities. Inspiration comes from many sources. Personal experiences, peculiar facts, elaborate hoaxes and more recently voyages of discovery, endeavour and exploration all help to inform, whilst a passion for both traditional craft skills and innovative new technologies play an important part in the execution of the work.