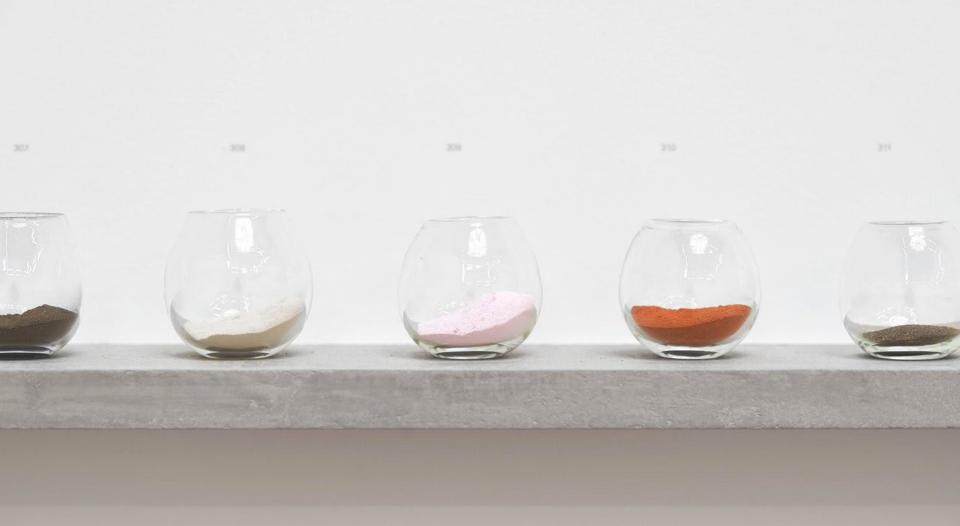

## Some Work

I use predominantly hot glass to create factual and imagined objects that often take the form of individual pieces or collections of curiosities. Inspiration comes from many sources. Personal experiences, peculiar facts, elaborate hoaxes and more recently voyages of discovery, endeavour and exploration all help to inform, whilst a passion for both traditional craft skills and innovative new technologies play an important part in the execution of the work.