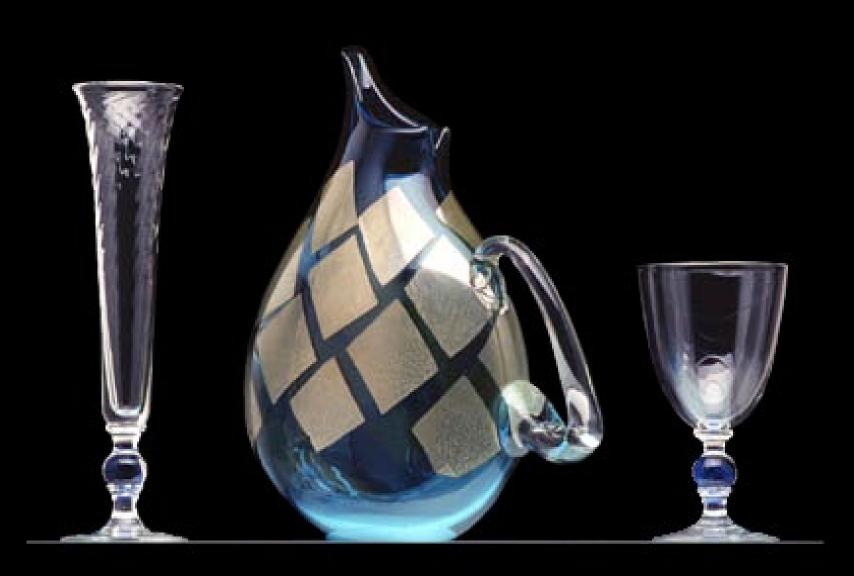

## Some Work

I use predominantly hot glass to create factual and imagined objects that often take the form of individual pieces or collections of curiosities. Inspiration comes from many sources. Personal experiences, peculiar facts, elaborate hoaxes and more recently voyages of discovery, endeavour and exploration all help to inform, whilst a passion for both traditional craft skills and innovative new technologies play an important part in the execution of the work.

The works aim to provide a narrative and certain 'Britishness' through this traditional craft approach that invites the viewer to interpret them through combinations of snippets of information, title or the objects themselves.