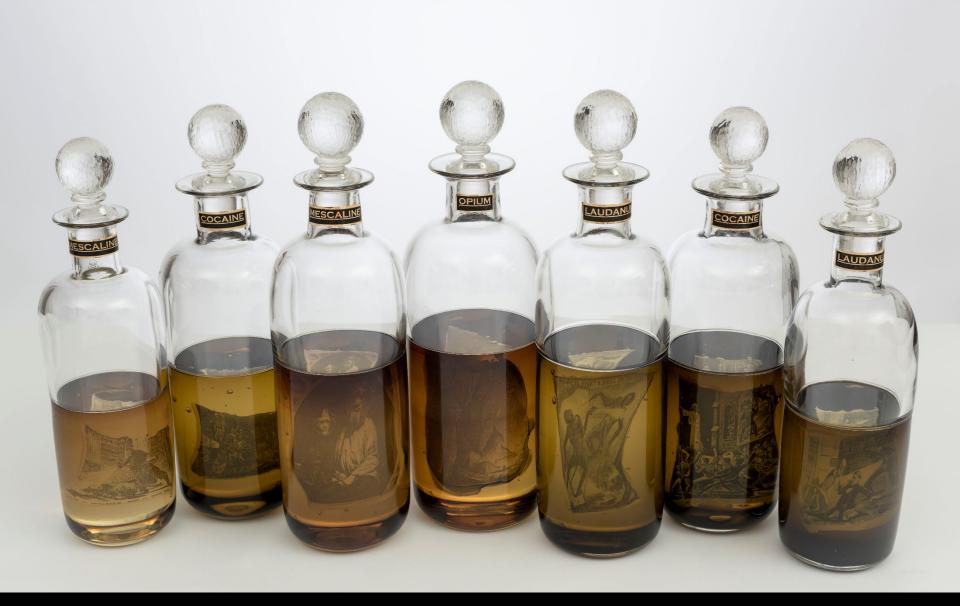

## Some Work

I use predominantly hot glass to create factual and imagined objects that often take the form of individual pieces or collections of curiosities. Inspiration comes from many sources. Personal experiences, peculiar facts, elaborate hoaxes and more recently voyages of discovery, endeavour and exploration all help to inform, whilst a passion for both traditional craft skills and innovative new technologies play an important part in the execution of the work.

The works aim to provide a narrative and certain 'Britishness' through this traditional craft approach that invites the viewer to interpret them through combinations of snippets of information, title or the objects themselves.