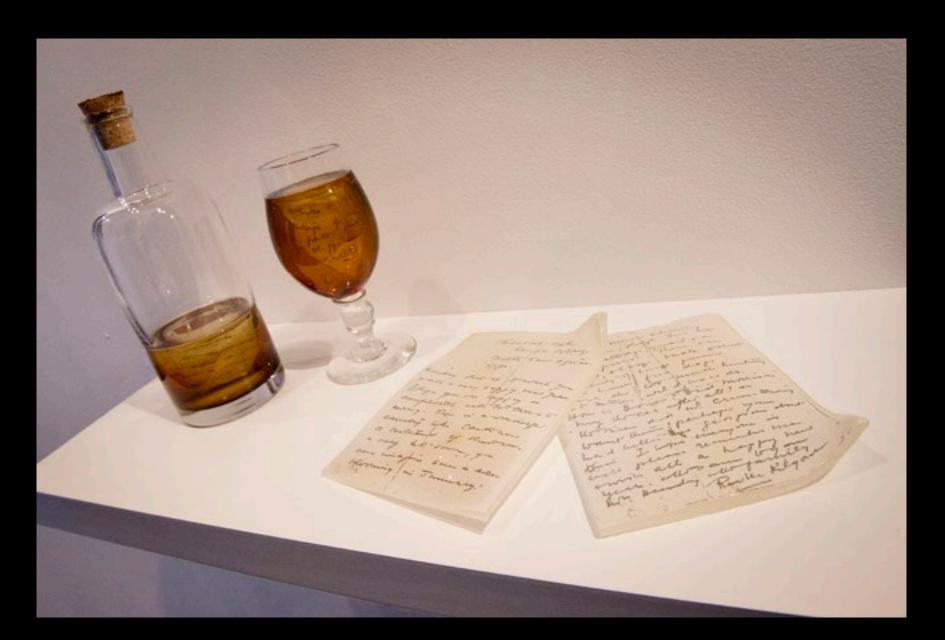

## Some Work

I use predominantly hot glass to create factual and imagined objects that often take the form of individual pieces or collections of curiosities. Inspiration comes from many sources. Personal experiences, peculiar facts, elaborate hoaxes and more recently voyages of discovery, endeavour and exploration all help to inform, whilst a passion for both traditional craft skills and innovative new technologies play an important part in the execution of the work.

The works aim to provide a narrative and certain 'Britishness' through this traditional craft approach that invites the viewer to interpret them through combinations of snippets of information, title or the objects themselves.