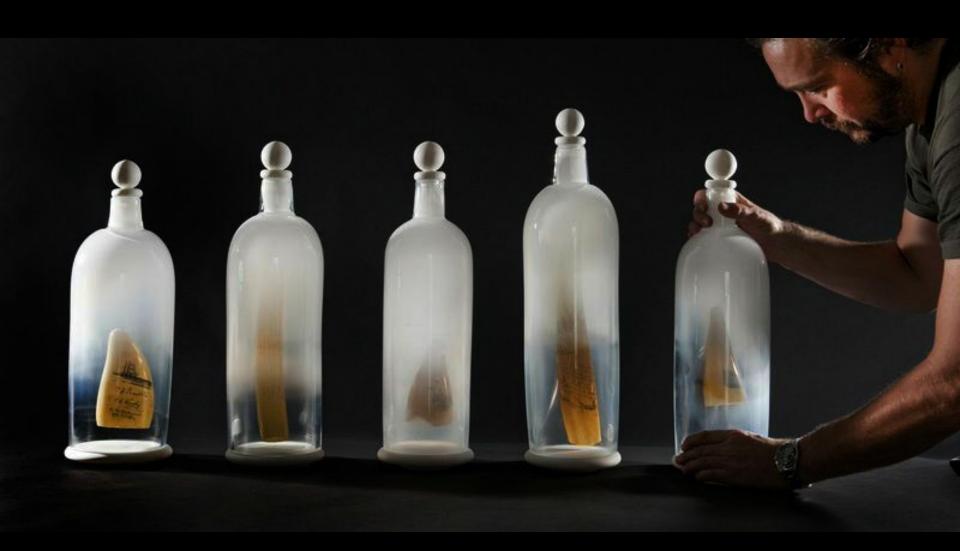

## Some Work

I use predominantly hot glass to create factual and imagined objects that often take the form of individual pieces or collections of curiosities. Inspiration comes from many sources. Personal experiences, peculiar facts, elaborate hoaxes and more recently voyages of discovery, endeavour and exploration all help to inform, whilst a passion for both traditional craft skills and innovative new technologies play an important part in the execution of the work.