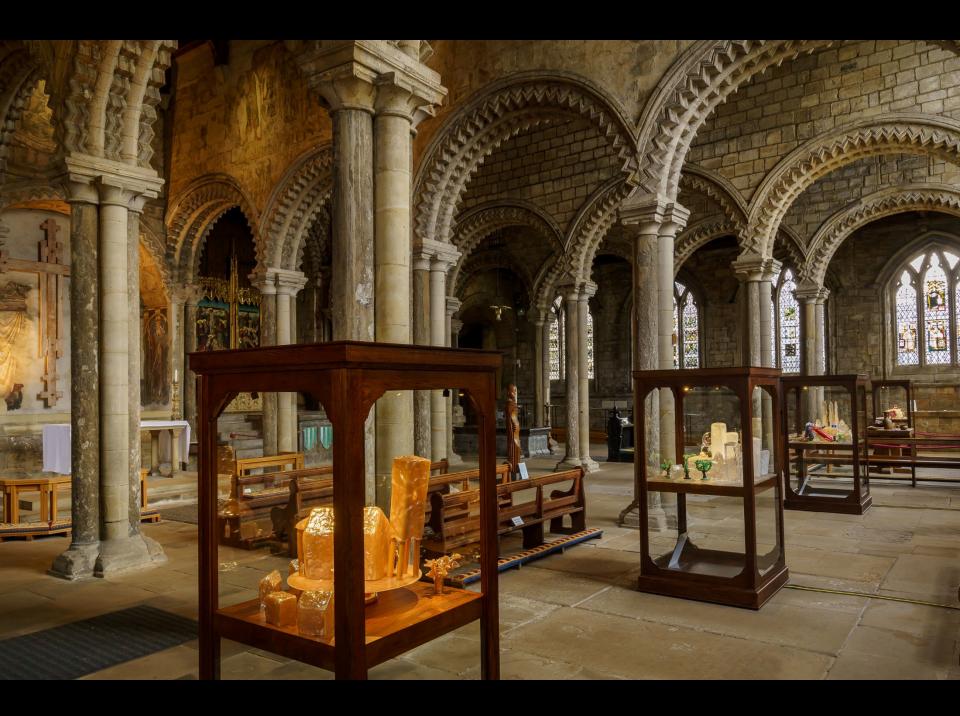

## Some Work

I use predominantly hot glass to create factual and imagined objects that often take the form of individual pieces or collections of curiosities. Inspiration comes from many sources. Personal experiences, peculiar facts, elaborate hoaxes and more recently voyages of discovery, endeavour and exploration all help to inform, whilst a passion for both traditional craft skills and innovative new technologies play an important part in the execution of the work.