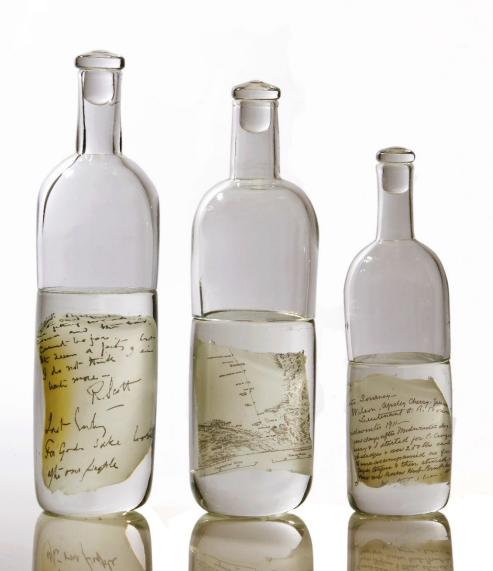

## Some Work

I use predominantly hot glass to create factual and imagined objects that often take the form of individual pieces or collections of curiosities. Inspiration comes from many sources. Personal experiences, peculiar facts, elaborate hoaxes and more recently voyages of discovery, endeavour and exploration all help to inform, whilst a passion for both traditional craft skills and innovative new technologies play an important part in the execution of the work.

The works aim to provide a narrative and certain 'Britishness' through this traditional craft approach that invites the viewer to interpret them through combinations of snippets of information, title or the objects themselves.