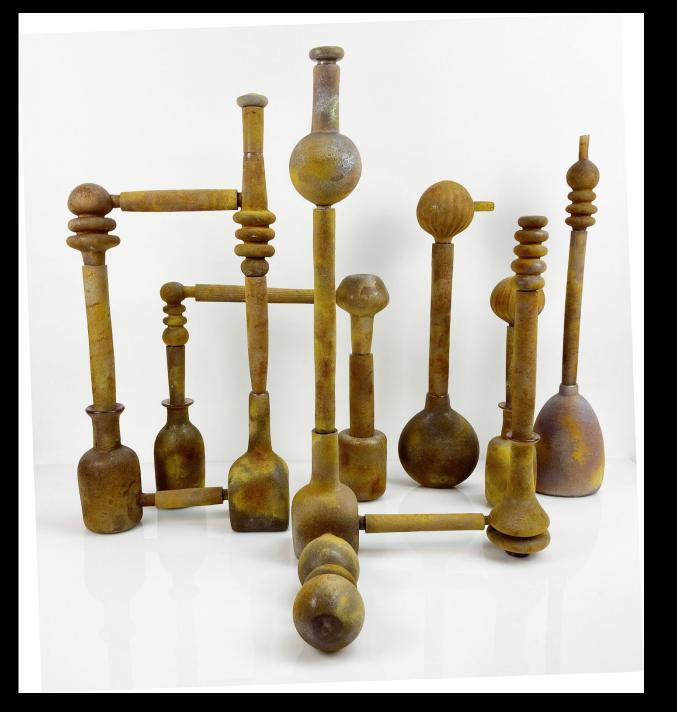

## Some Work

I use predominantly hot glass to create factual and imagined objects that often take the form of individual pieces or collections of curiosities. Inspiration comes from many sources. Personal experiences, peculiar facts, elaborate hoaxes and more recently voyages of discovery, endeavour and exploration all help to inform, whilst a passion for both traditional craft skills and innovative new technologies play an important part in the execution of the work.