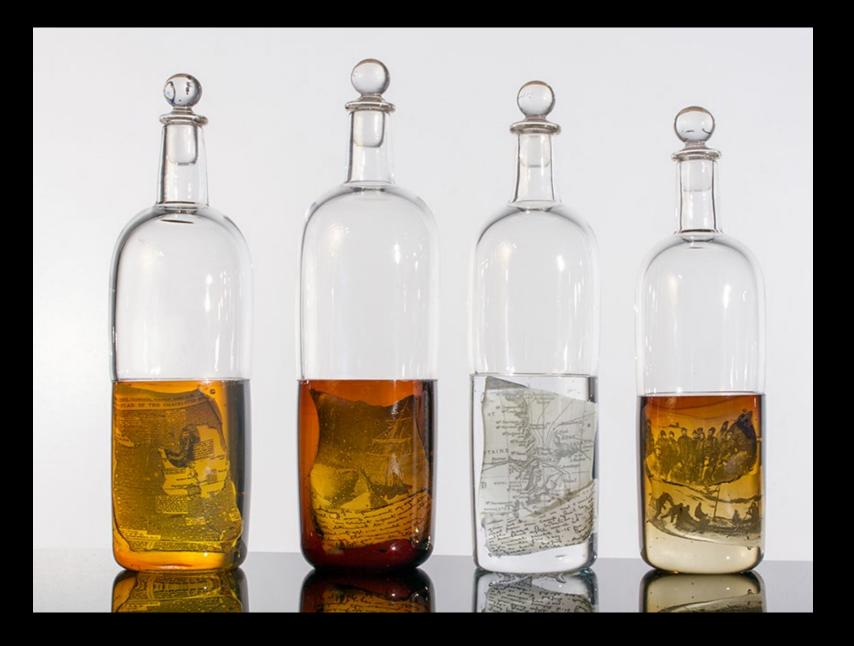

## Some Work

I use predominantly hot glass to create factual and imagined objects that often take the form of individual pieces or collections of curiosities. Inspiration comes from many sources. Personal experiences, peculiar facts, elaborate hoaxes and more recently voyages of discovery, endeavour and exploration all help to inform, whilst a passion for both traditional craft skills and innovative new technologies play an important part in the execution of the work.