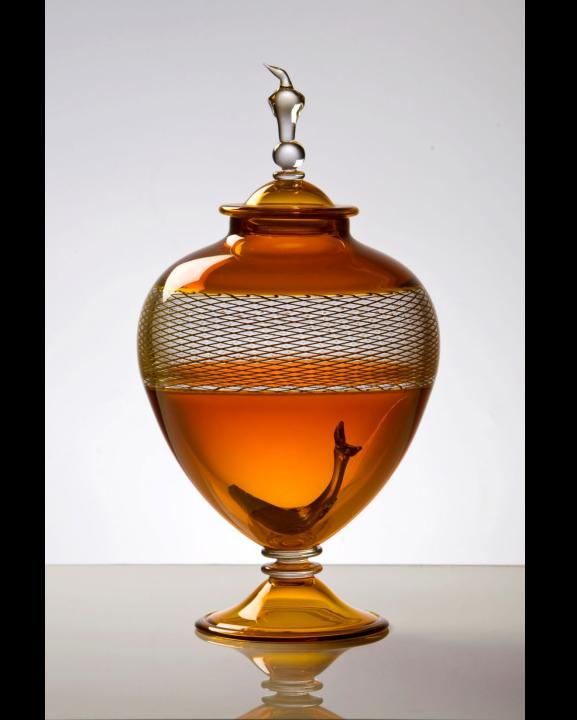

## Some Work

I use predominantly hot glass to create factual and imagined objects that often take the form of individual pieces or collections of curiosities. Inspiration comes from many sources. Personal experiences, peculiar facts, elaborate hoaxes and more recently voyages of discovery, endeavour and exploration all help to inform, whilst a passion for both traditional craft skills and innovative new technologies play an important part in the execution of the work.

The works aim to provide a narrative and certain 'Britishness' through this traditional craft approach that invites the viewer to interpret them through combinations of snippets of information, title or the objects themselves.