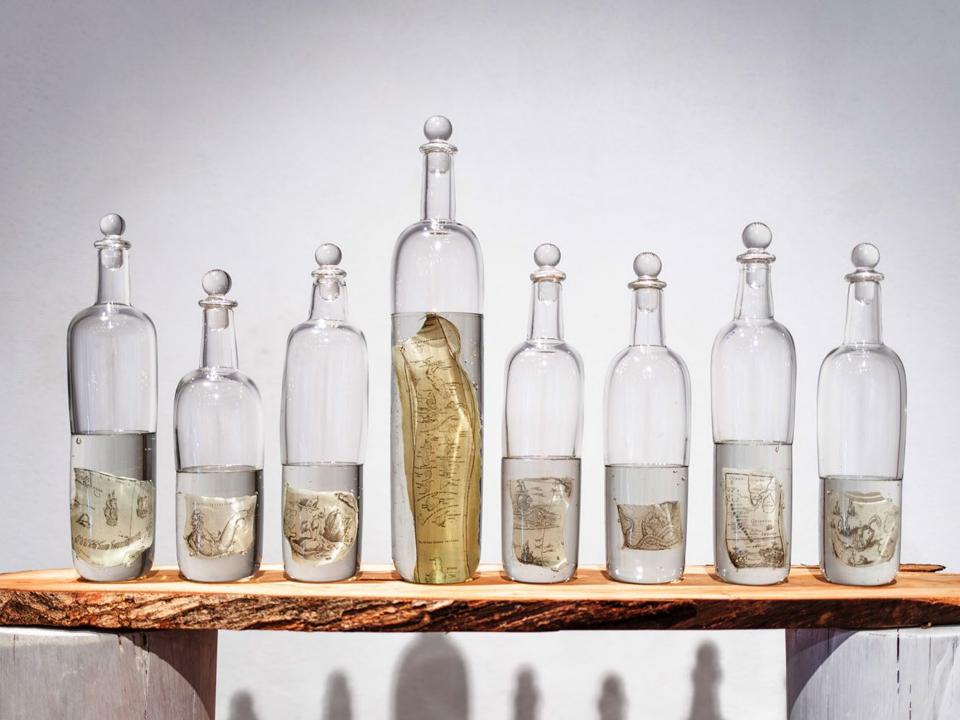

## Some Work

I use predominantly hot glass to create factual and imagined objects that often take the form of individual pieces or collections of curiosities. Inspiration comes from many sources. Personal experiences, peculiar facts, elaborate hoaxes and more recently voyages of discovery, endeavour and exploration all help to inform, whilst a passion for both traditional craft skills and innovative new technologies play an important part in the execution of the work.