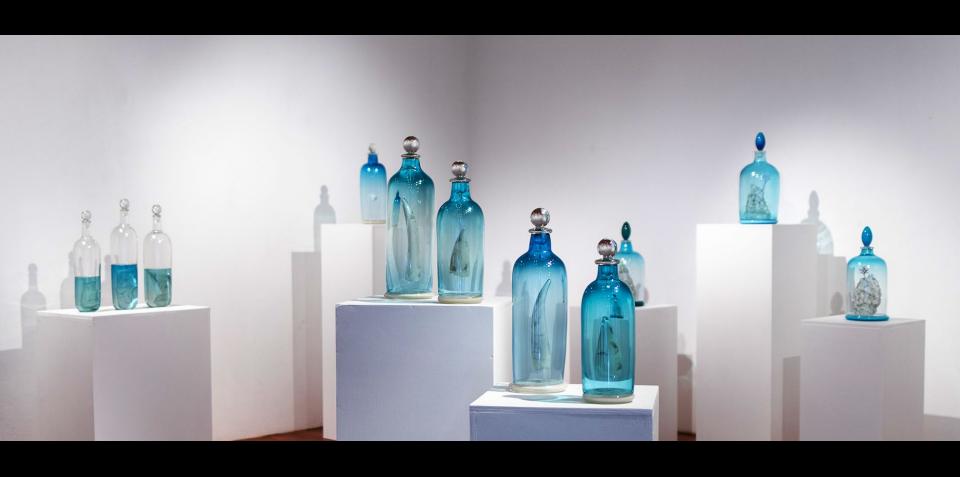

## Some Work

I use predominantly hot glass to create factual and imagined objects that often take the form of individual pieces or collections of curiosities. Inspiration comes from many sources. Personal experiences, peculiar facts, elaborate hoaxes and more recently voyages of discovery, endeavour and exploration all help to inform, whilst a passion for both traditional craft skills and innovative new technologies play an important part in the execution of the work.