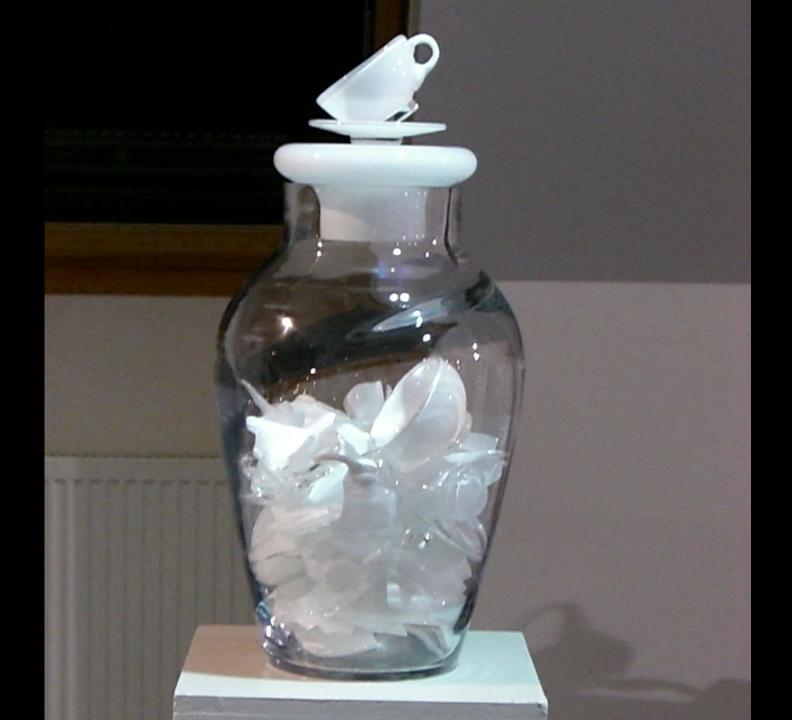

## Some Work

I use predominantly hot glass to create factual and imagined objects that often take the form of individual pieces or collections of curiosities. Inspiration comes from many sources. Personal experiences, peculiar facts, elaborate hoaxes and more recently voyages of discovery, endeavour and exploration all help to inform, whilst a passion for both traditional craft skills and innovative new technologies play an important part in the execution of the work.