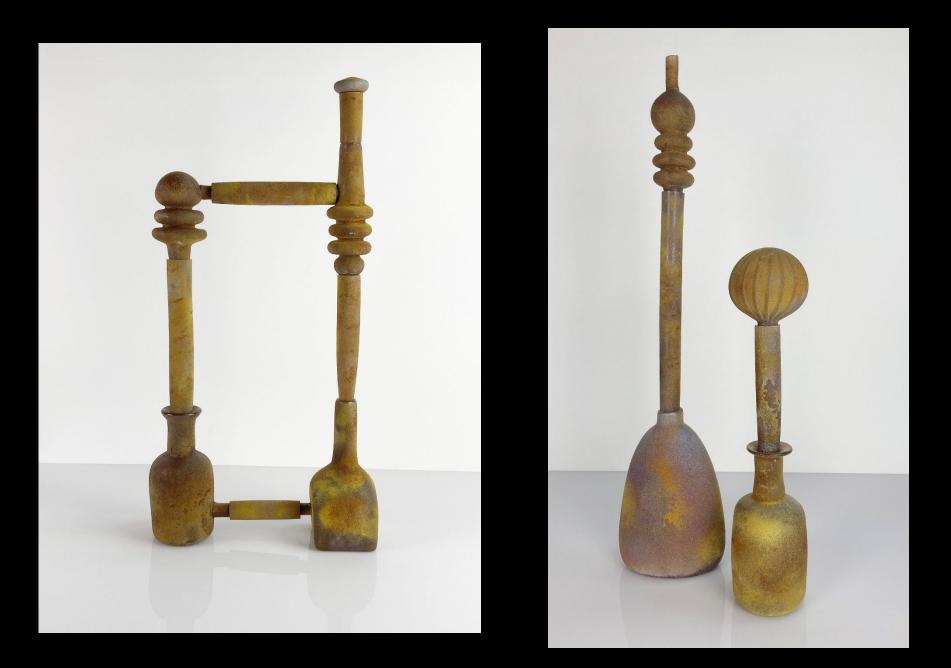

## Some Work

I use predominantly hot glass to create factual and imagined objects that often take the form of individual pieces or collections of curiosities. Inspiration comes from many sources. Personal experiences, peculiar facts, elaborate hoaxes and more recently voyages of discovery, endeavour and exploration all help to inform, whilst a passion for both traditional craft skills and innovative new technologies play an important part in the execution of the work.