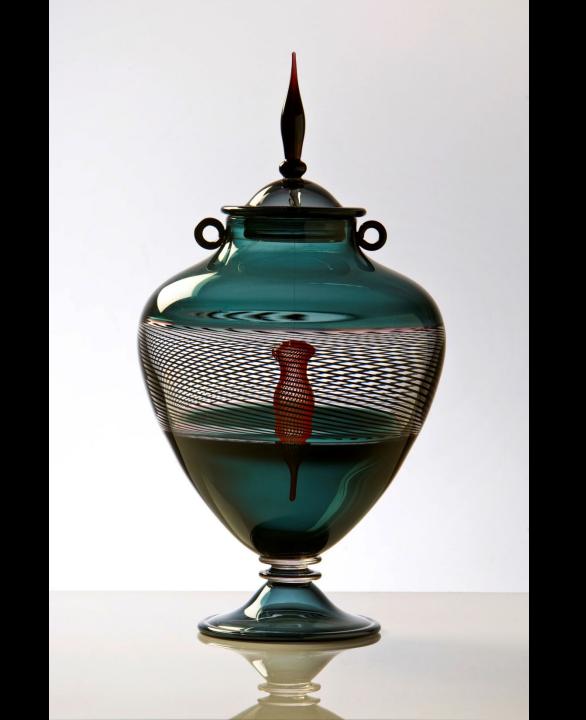

## Some Work

I use predominantly hot glass to create factual and imagined objects that often take the form of individual pieces or collections of curiosities. Inspiration comes from many sources. Personal experiences, peculiar facts, elaborate hoaxes and more recently voyages of discovery, endeavour and exploration all help to inform, whilst a passion for both traditional craft skills and innovative new technologies play an important part in the execution of the work.