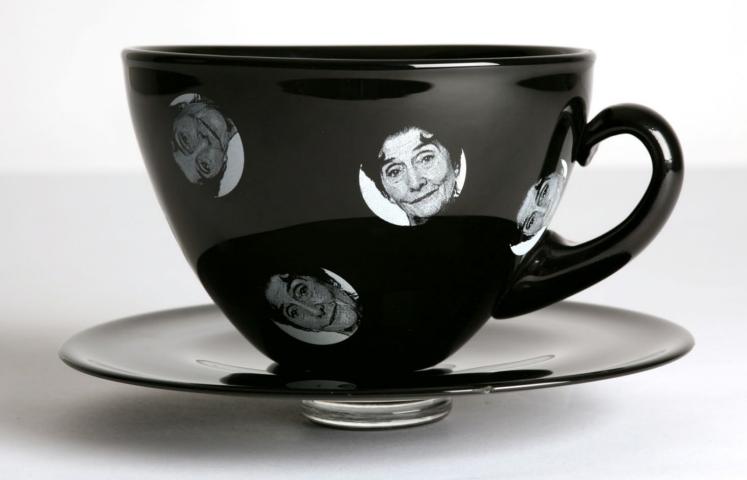

## Some Work

I use predominantly hot glass to create factual and imagined objects that often take the form of individual pieces or collections of curiosities. Inspiration comes from many sources. Personal experiences, peculiar facts, elaborate hoaxes and more recently voyages of discovery, endeavour and exploration all help to inform, whilst a passion for both traditional craft skills and innovative new technologies play an important part in the execution of the work.

The works aim to provide a narrative and certain 'Britishness' through this traditional craft approach that invites the viewer to interpret them through combinations of snippets of information, title or the objects themselves.