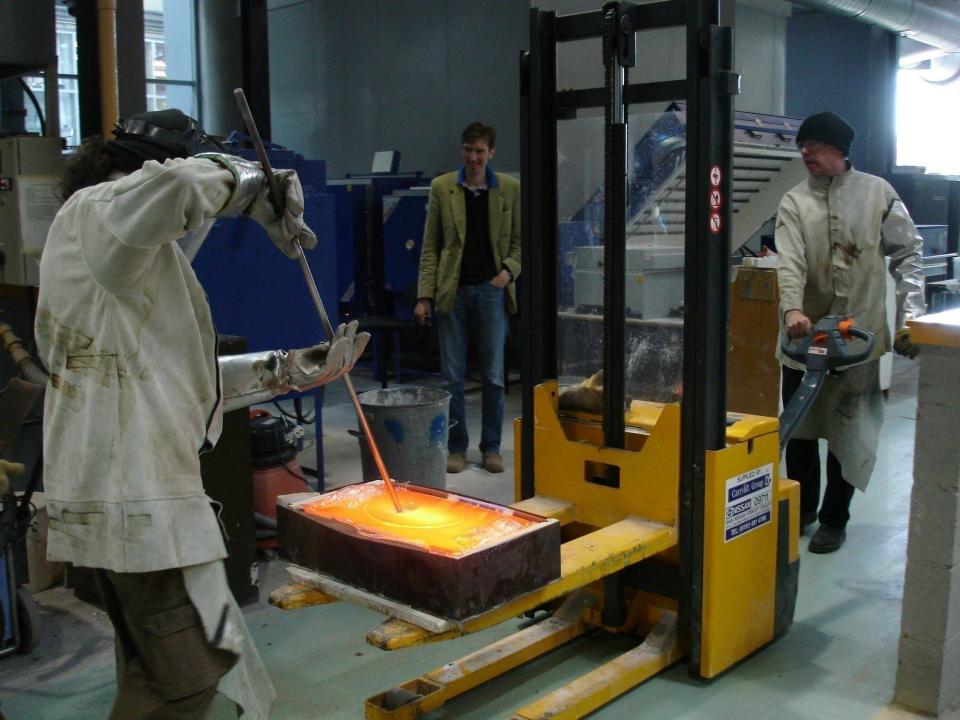

Discovery:
A journey
through a
creative career

James Maskrey Glassmaker Educator Facilitator Artist

## Some Work

I use predominantly hot glass to create factual and imagined objects that often take the form of individual pieces or collections of curiosities. Inspiration comes from many sources. Personal experiences, peculiar facts, elaborate hoaxes and more recently voyages of discovery, endeavour and exploration all help to inform, whilst a passion for both traditional craft skills and innovative new technologies play an important part in the execution of the work.