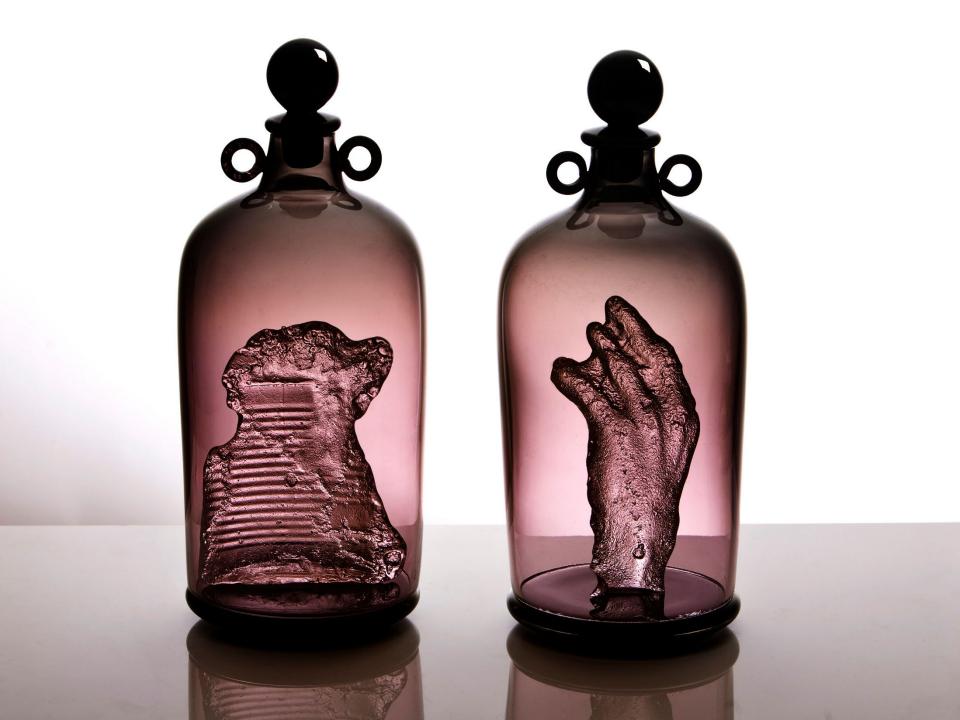

## Some Work

I use predominantly hot glass to create factual and imagined objects that often take the form of individual pieces or collections of curiosities. Inspiration comes from many sources. Personal experiences, peculiar facts, elaborate hoaxes and more recently voyages of discovery, endeavour and exploration all help to inform, whilst a passion for both traditional craft skills and innovative new technologies play an important part in the execution of the work.