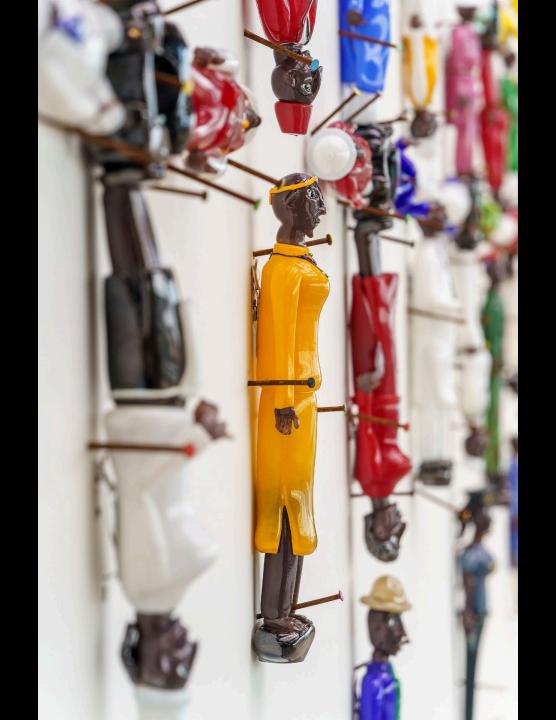

## Some Work

I use predominantly hot glass to create factual and imagined objects that often take the form of individual pieces or collections of curiosities. Inspiration comes from many sources. Personal experiences, peculiar facts, elaborate hoaxes and more recently voyages of discovery, endeavour and exploration all help to inform, whilst a passion for both traditional craft skills and innovative new technologies play an important part in the execution of the work.