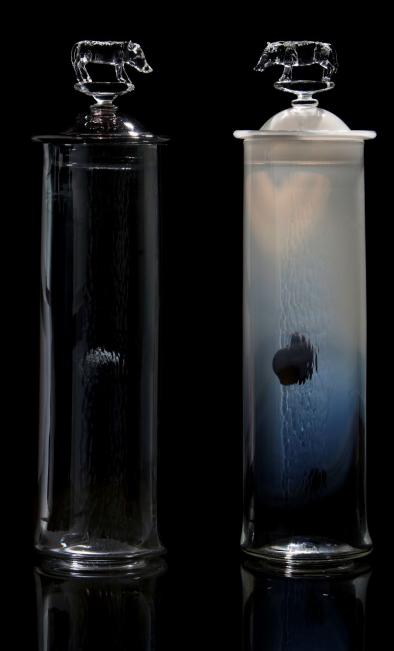

## Some Work

I use predominantly hot glass to create factual and imagined objects that often take the form of individual pieces or collections of curiosities. Inspiration comes from many sources. Personal experiences, peculiar facts, elaborate hoaxes and more recently voyages of discovery, endeavour and exploration all help to inform, whilst a passion for both traditional craft skills and innovative new technologies play an important part in the execution of the work.