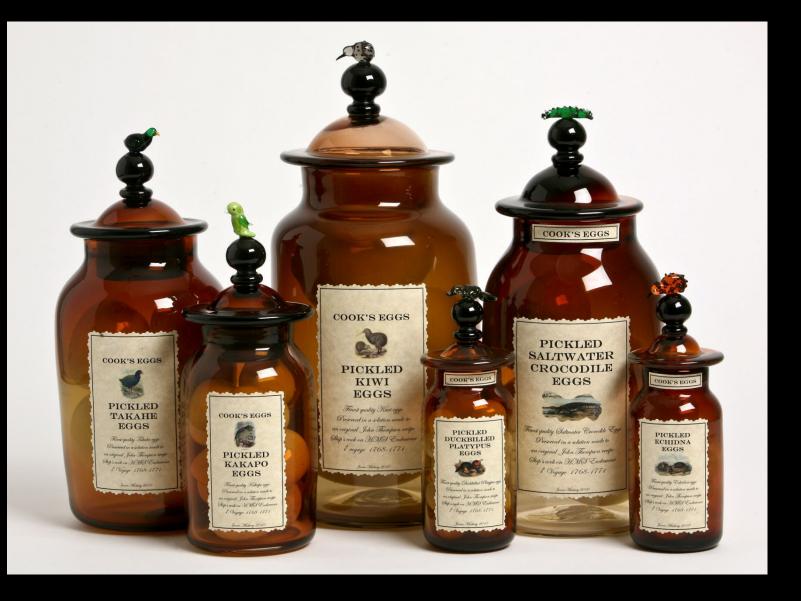

## Some Work

I use predominantly hot glass to create factual and imagined objects that often take the form of individual pieces or collections of curiosities. Inspiration comes from many sources. Personal experiences, peculiar facts, elaborate hoaxes and more recently voyages of discovery, endeavour and exploration all help to inform, whilst a passion for both traditional craft skills and innovative new technologies play an important part in the execution of the work.

The works aim to provide a narrative and certain 'Britishness' through this traditional craft approach that invites the viewer to interpret them through combinations of snippets of information, title or the objects themselves.

"If you march your Winter Journeys you will have your reward, so long as all you want is a penguin's egg." Apsley Cherry Garrard

"And I tell you, if you have the desire for knowledge and the power to give it physical expression, go out and explore." *Apsley Cherry Garrard*