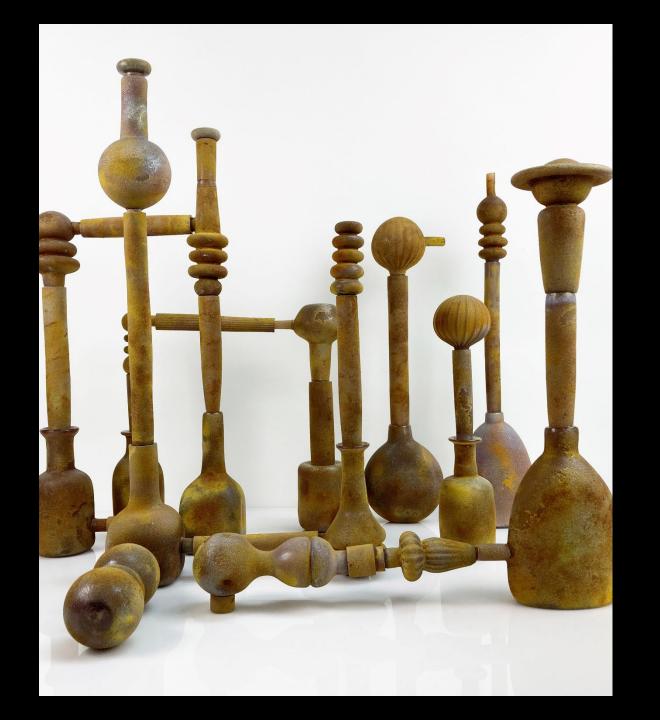

## Some Work

I use predominantly hot glass to create factual and imagined objects that often take the form of individual pieces or collections of curiosities. Inspiration comes from many sources. Personal experiences, peculiar facts, elaborate hoaxes and more recently voyages of discovery, endeavour and exploration all help to inform, whilst a passion for both traditional craft skills and innovative new technologies play an important part in the execution of the work.