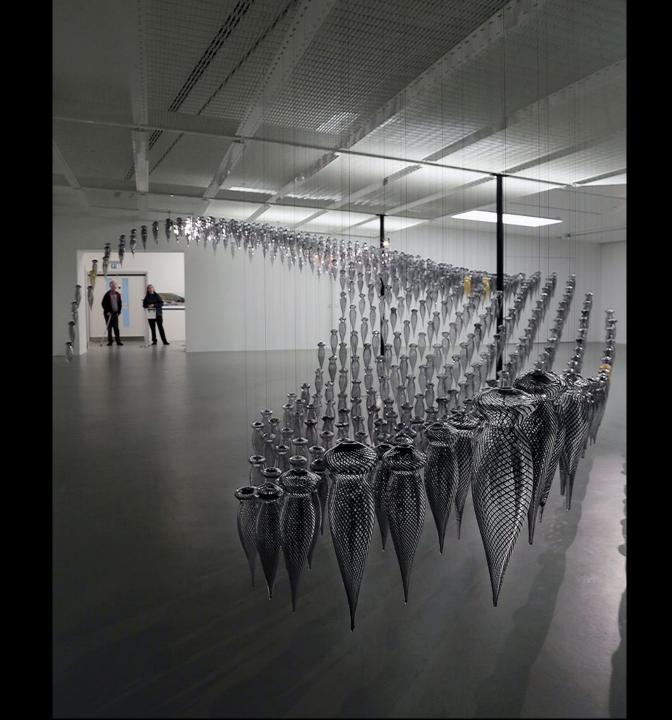

## Some Work

I use predominantly hot glass to create factual and imagined objects that often take the form of individual pieces or collections of curiosities. Inspiration comes from many sources. Personal experiences, peculiar facts, elaborate hoaxes and more recently voyages of discovery, endeavour and exploration all help to inform, whilst a passion for both traditional craft skills and innovative new technologies play an important part in the execution of the work.