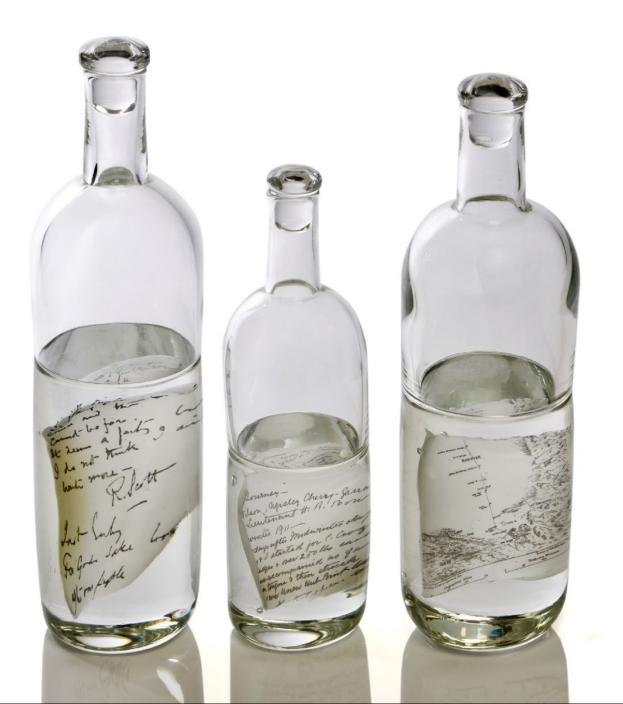

## Some Work

I use predominantly hot glass to create factual and imagined objects that often take the form of individual pieces or collections of curiosities. Inspiration comes from many sources. Personal experiences, peculiar facts, elaborate hoaxes and more recently voyages of discovery, endeavour and exploration all help to inform, whilst a passion for both traditional craft skills and innovative new technologies play an important part in the execution of the work.

The works aim to provide a narrative and certain 'Britishness' through this traditional craft approach that invites the viewer to interpret them through combinations of snippets of information, title or the objects themselves.