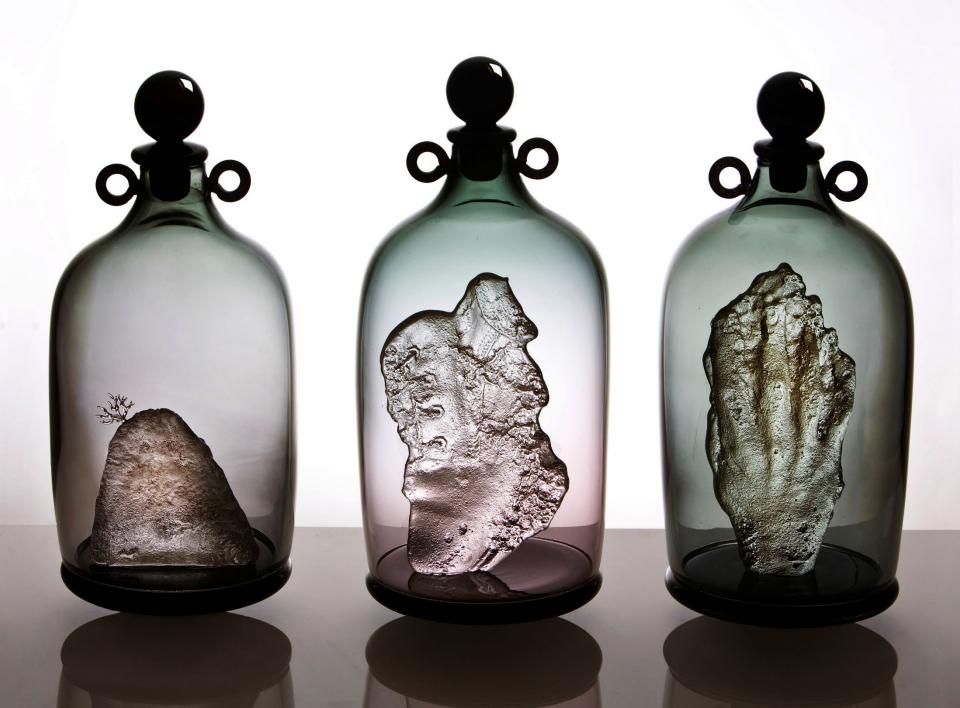

## Some Work

I use predominantly hot glass to create factual and imagined objects that often take the form of individual pieces or collections of curiosities. Inspiration comes from many sources. Personal experiences, peculiar facts, elaborate hoaxes and more recently voyages of discovery, endeavour and exploration all help to inform, whilst a passion for both traditional craft skills and innovative new technologies play an important part in the execution of the work.

The works aim to provide a narrative and certain 'Britishness' through this traditional craft approach that invites the viewer to interpret them through combinations of snippets of information, title or the objects themselves.