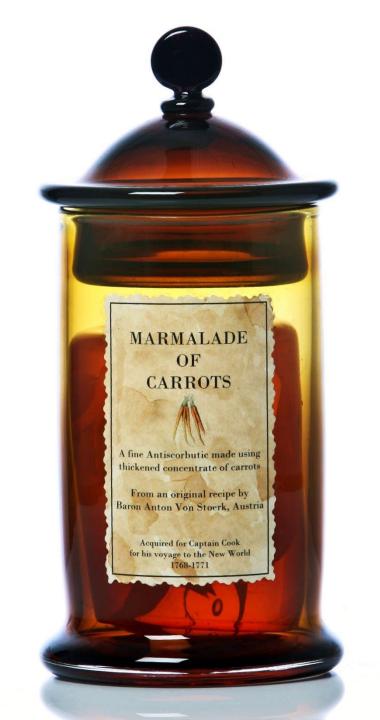

## Some Work

I use predominantly hot glass to create factual and imagined objects that often take the form of individual pieces or collections of curiosities. Inspiration comes from many sources. Personal experiences, peculiar facts, elaborate hoaxes and more recently voyages of discovery, endeavour and exploration all help to inform, whilst a passion for both traditional craft skills and innovative new technologies play an important part in the execution of the work.

The works aim to provide a narrative and certain 'Britishness' through this traditional craft approach that invites the viewer to interpret them through combinations of snippets of information, title or the objects themselves.