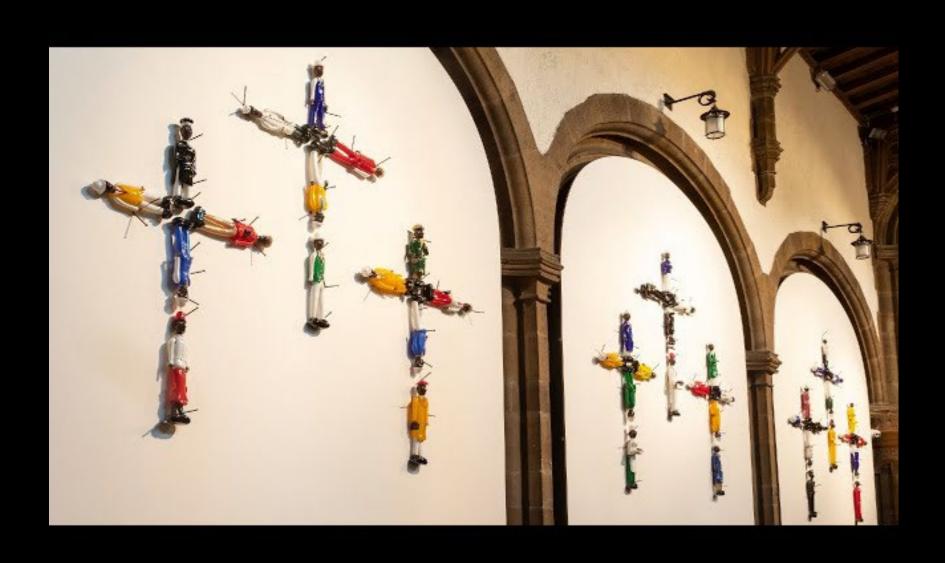

## Some Work

I use predominantly hot glass to create factual and imagined objects that often take the form of individual pieces or collections of curiosities. Inspiration comes from many sources. Personal experiences, peculiar facts, elaborate hoaxes and more recently voyages of discovery, endeavour and exploration all help to inform, whilst a passion for both traditional craft skills and innovative new technologies play an important part in the execution of the work.