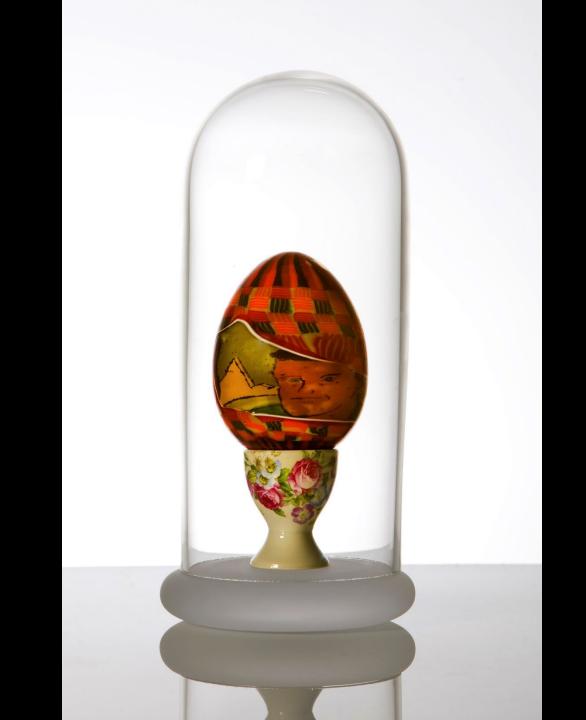

## Some Work

I use predominantly hot glass to create factual and imagined objects that often take the form of individual pieces or collections of curiosities. Inspiration comes from many sources. Personal experiences, peculiar facts, elaborate hoaxes and more recently voyages of discovery, endeavour and exploration all help to inform, whilst a passion for both traditional craft skills and innovative new technologies play an important part in the execution of the work.

The works aim to provide a narrative and certain 'Britishness' through this traditional craft approach that invites the viewer to interpret them through combinations of snippets of information, title or the objects themselves.