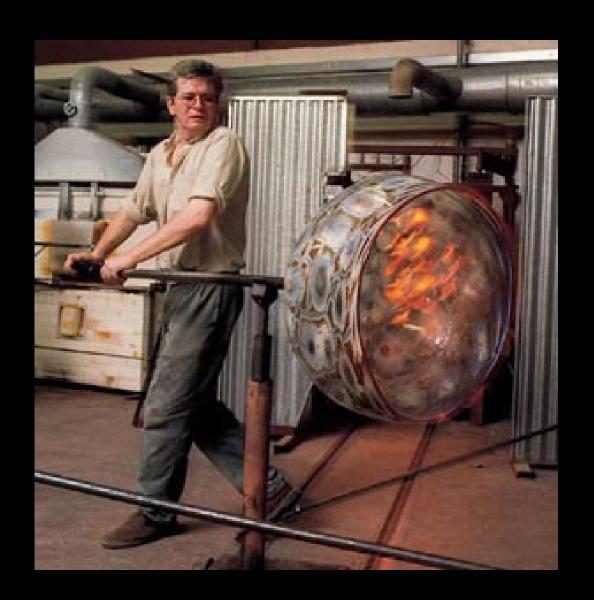

## Some Work

I use predominantly hot glass to create factual and imagined objects that often take the form of individual pieces or collections of curiosities. Inspiration comes from many sources. Personal experiences, peculiar facts, elaborate hoaxes and more recently voyages of discovery, endeavour and exploration all help to inform, whilst a passion for both traditional craft skills and innovative new technologies play an important part in the execution of the work.