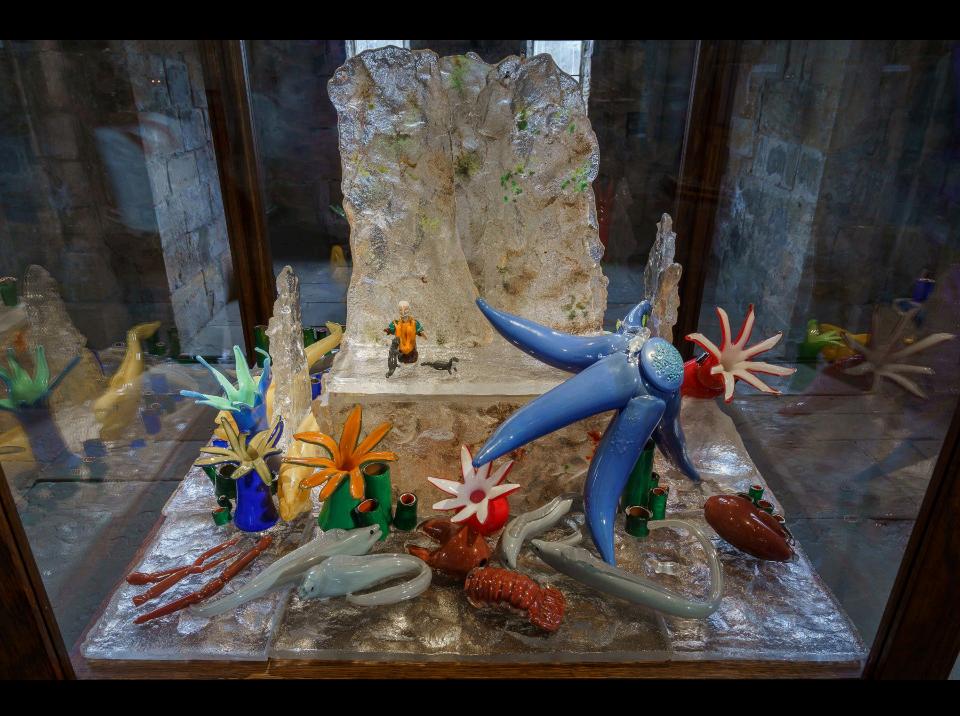

## Some Work

I use predominantly hot glass to create factual and imagined objects that often take the form of individual pieces or collections of curiosities. Inspiration comes from many sources. Personal experiences, peculiar facts, elaborate hoaxes and more recently voyages of discovery, endeavour and exploration all help to inform, whilst a passion for both traditional craft skills and innovative new technologies play an important part in the execution of the work.