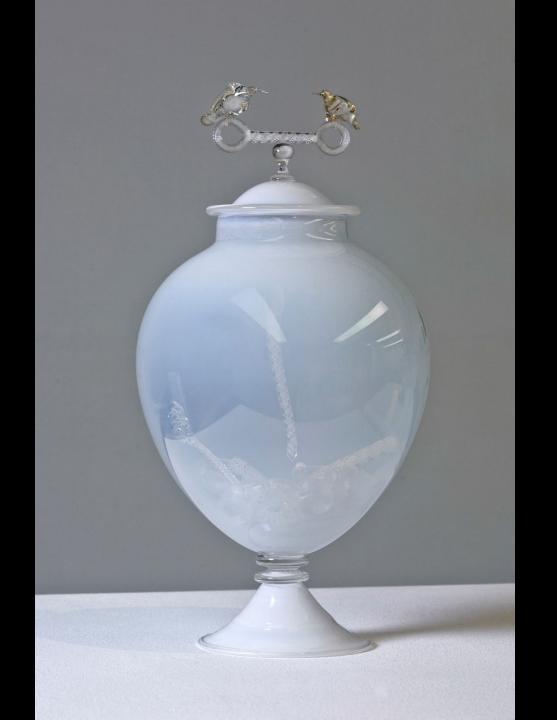

## Some Work

I use predominantly hot glass to create factual and imagined objects that often take the form of individual pieces or collections of curiosities. Inspiration comes from many sources. Personal experiences, peculiar facts, elaborate hoaxes and more recently voyages of discovery, endeavour and exploration all help to inform, whilst a passion for both traditional craft skills and innovative new technologies play an important part in the execution of the work.