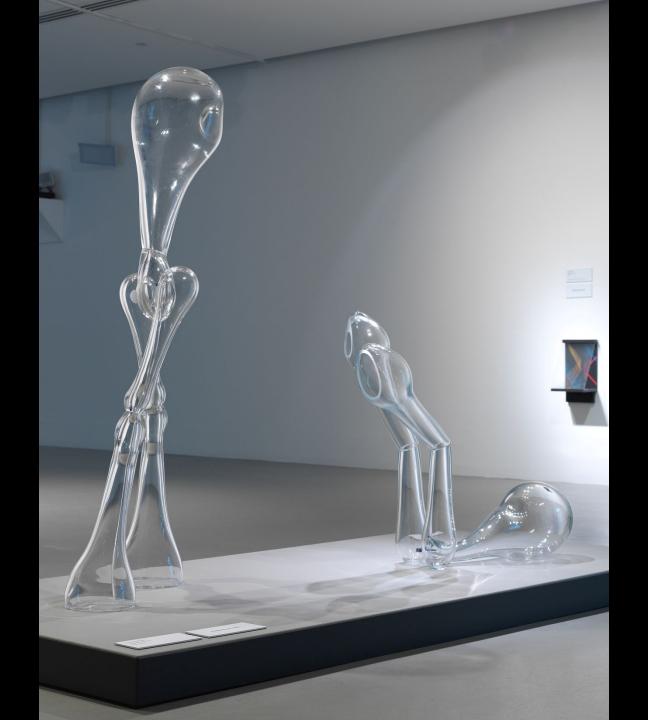

## Some Work

I use predominantly hot glass to create factual and imagined objects that often take the form of individual pieces or collections of curiosities. Inspiration comes from many sources. Personal experiences, peculiar facts, elaborate hoaxes and more recently voyages of discovery, endeavour and exploration all help to inform, whilst a passion for both traditional craft skills and innovative new technologies play an important part in the execution of the work.

The works aim to provide a narrative and certain 'Britishness' through this traditional craft approach that invites the viewer to interpret them through combinations of snippets of information, title or the objects themselves.